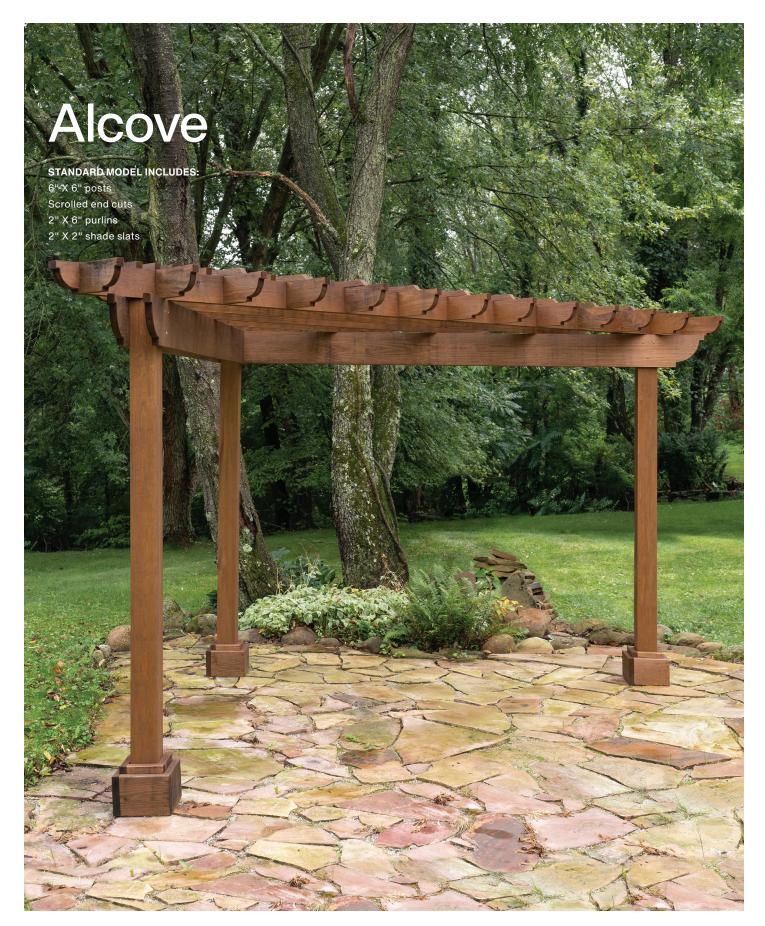

Create an inviting visual backdrop with the Alcove.





## Specifications | Alcove Wood Pergola

Please Note: Alcove is only available in 8', 10' and 12'.

| Size                                            | 8'                                                    | 10'    | 12'    |
|-------------------------------------------------|-------------------------------------------------------|--------|--------|
| A (Outside to outside of top)                   | 140"                                                  | 174"   | 205"   |
| B (Center to center of posts)                   | 663/4"                                                | 903/4" | 1143/4 |
| C (Diagonal distance center to center of posts) | 94"                                                   | 128"   | 162"   |
| D