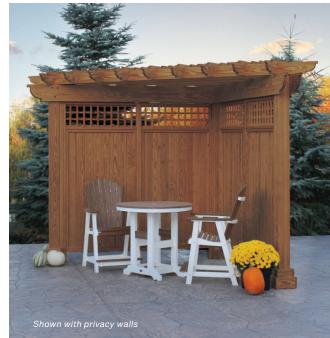

Create an inviting visual backdrop with the Alcove.





## Specifications | Alcove Wood Pergola

Please Note: Alcove is only available in 8', 10' and 12'.

| Size                                            | 8'                                                    | 10'    | 12'    |
|-------------------------------------------------|-------------------------------------------------------|--------|--------|
| A (Outside to outside of top)                   | 140"                                                  | 174"   | 205"   |
| B (Center to center of posts)                   | 663/4"                                                | 903/4" | 1143/4 |
| C (Diagonal distance center to center of posts) | 94"                                                   | 128"   | 162"   |
| D                                               | Overall Height i