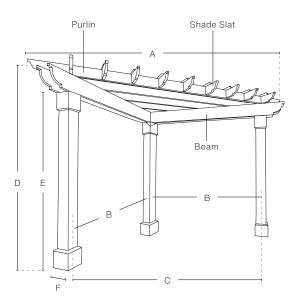

## Specifications | Alcove Wood Pergola

Please Note: Alcove is only available in 8', 10' and 12'.

| Size                                            | 8'                                                    | 10'    | 12'    |
|-------------------------------------------------|-------------------------------------------------------|--------|--------|
| A (Outside to outside of top)                   | 140"                                                  | 174"   | 205"   |
| B (Center to center of posts)                   | 663/4"                                                | 903/4" | 1143/4 |
| C (Diagonal distance center to center of posts) | 94"                                                   | 128"   | 162"   |
| D                                               | Overall Height is 1021/2"                             |        |        |
| E                                               | Distance from bottom of post to bottom of beam is 87" |        |        |
| F (Post base size)                              | 6" X 6" Square Post:<br>10½" X 10½"                   |        |        |