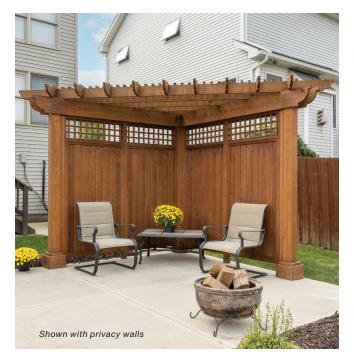

Create an inviting visual backdrop with the Alcove.





## Specifications | Alcove Wood Pergola

Please Note: Alcove is only available in 8', 10' and 12'.

| Size                                            | 8'                                                    | 10'    | 12'    |
|-------------------------------------------------|-------------------------------------------------------|--------|--------|
| A (Outside to outside of top)                   | 140"                                                  | 174"   | 205"   |
| B (Center to center of posts)                   | 663/4"                                                | 903/4" | 1143/4 |
| C (Diagonal distance center to center of posts) | 94"                                                   | 128"   | 162"   |
| D                                               | Overall Height